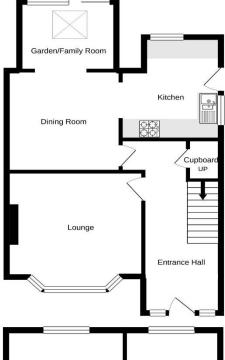

### GROSS INTERIOR FLOOR SPACE: 1098 sq ft (102 sq m)

LOUNGE 11' 0" x 14' 6" (3.35m x 4.42m) DINING ROOM - 10' 10" x 10' 11" (3.30m x 3.32m) KITCHEN - 10' 10" x 9' 3" (3.30m x 2.82m) GARDEN/FAMILY ROOM - 7' 3" x 9' 4" (2.21m x 2.84m) BEDROOM 1 - 12' 0" x 13' 1" (3.65m x 3.98m) BEDROOM 2 - 7' 11" x 11' 5" (2.41m x 3.48m) BEDROOM 3 - 7' 11" x 9' 1" (2.41m x 2.77m) BATHROOM - 6' 4" x 8' 1" (1.93m x 2.46m) ATTIC ROOM - 9' 5" x 13' 7" (2.87m x 4.14m)