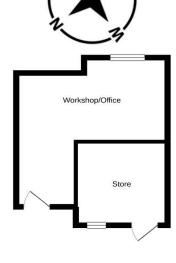

WORKSHOP/OFFICE - 15' 8" x 14' 5" (4.77m x 4.39m)

STORE - 8' 10" x 8' 9" (2.69m x 2.66m)