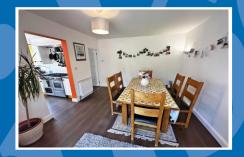

### **Features**

- Well presented accommodation
- Conveniently located close to the hospital and within excellent school catchment areas
- Entrance hallway. Lounge with bay fronted window
- Refitted kitchen/breakfast room with a separate dining room and garden room
- 3 first floor bedrooms and bathroom
- Useful attic room
- Double glazing and gas central heating
- Pleasant south easterly facing rear garden
- Workshop/office (previously a garage) with driveway

### GROSS INTERIOR FLOOR SPACE: 1098 sq ft (102 sq m)

LOUNGE 11' 0" x 14' 6" (3.35m x 4.42m) DINING ROOM - 10' 10" x 10' 11" (3.30m x 3.32m) KITCHEN - 10' 10" x 9' 3" (3.30m x 2.82m) GARDEN/FAMILY ROOM - 7' 3" x 9' 4" (2.21m x 2.84m) BEDROOM 1 - 12' 0" x 13' 1" (3.65m x 3.98m) BEDROOM 2 - 7' 11" x 11' 5" (2.41m x 3.48m) BEDROOM 3 - 7' 11" x 9' 1" (2.41m x 2.77m) BATHROOM - 6' 4" x 8' 1" (1.93m x 2.46m) ATTIC ROOM - 9' 5" x 13' 7" (2.87m x 4.14m)