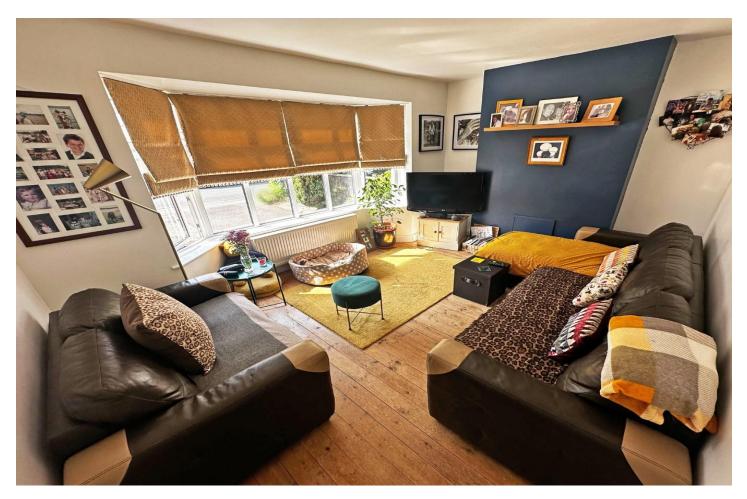

### **Features**

- Well presented accommodation
- Conveniently located close to the hospital and within excellent school catchment areas
- Entrance hallway. Lounge with bay fronted window
- Refitted kitchen/breakfast room with a separate dining room and garden room
- 3 first floor bedrooms and bathroom
- Useful attic room
- Double glazing and gas central heating
- Pleasant south easterly facing rear garden
- Workshop/office (previously a garage) with driveway

### GROSS INTERIOR FLOOR SPACE: 1098 sq ft (102 sq m)

LOUNGE 11' 0" x 14' 6" (3.35m x 4.42m) DINING ROOM - 10' 10" x 10' 11" (3.30m x 3.32m) KITCHEN - 10' 10" x 9' 3" (3.30m x 2.82m) GARDEN/FAMILY ROOM - 7' 3" x 9' 4" (2.21m x 2.84m) BEDROOM 1 - 12' 0" x 13' 1" (3.65m x 3.98m) BEDROOM 2 - 7' 11" x 11' 5" (2.41m x 3.48m) BEDROOM 3 - 7' 11" x 9' 1" (2.41m x 2.77m) BATHROOM - 6' 4" x 8' 1" (1.93m x 2.46m) ATTIC ROOM - 9' 5" x 13' 7" (2.87m x 4.14m)