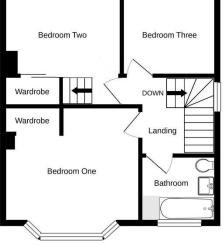

### GROSS INTERIOR FLOOR SPACE: 1098 sq ft (102 sq m)

LOUNGE 11' 0" x 14' 6" (3.35m x 4.42m) DINING ROOM - 10' 10" x 10' 11" (3.30m x 3.32m) KITCHEN - 10' 10" x 9' 3" (3.30m x 2.82m) GARDEN/FAMILY ROOM - 7' 3" x 9' 4" (2.21m x 2.84m) BEDROOM 1 - 12' 0" x 13' 1" (3.65m x 3.98m) BEDROOM 2 - 7' 11" x 11' 5" (2.41m x 3.48m) BEDROOM 3 - 7' 11" x 9' 1" (2.41m x 2.77m) BATHROOM - 6' 4" x 8' 1" (1.93m x 2.46m) ATTIC ROOM - 9' 5" x 13' 7" (2.87m x 4.14m)