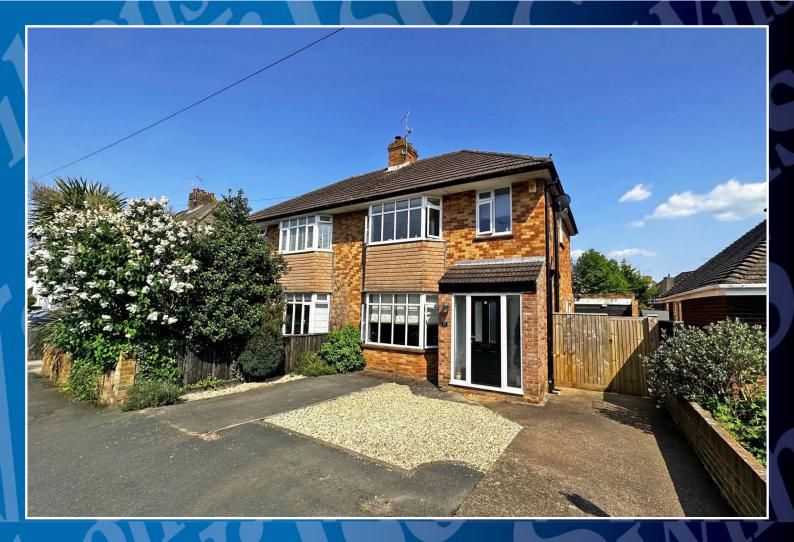

## 35 Henley Road, Taunton, Somerset, TA1 5BW

# Offers Over £365,000

A large extended 1930's 3 bedroom semi detached house with a useful attic room conveniently located close to Musgrove Park Hospital and within the Castle School catchment area.

wilsonsestateagents.co.uk

### **Features**

- Well presented accommodation
- Conveniently located close to the hospital and within excellent school catchment areas
- Entrance hallway. Lounge with bay fronted window
- Refitted kitchen/breakfast room with a separate dining room and garden room
- 3 first floor bedrooms and bathroom
- Useful attic room
- Double glazing and gas central heating
- Pleasant south easterly facing rear garden
- Workshop/office (previously a garage) with driveway