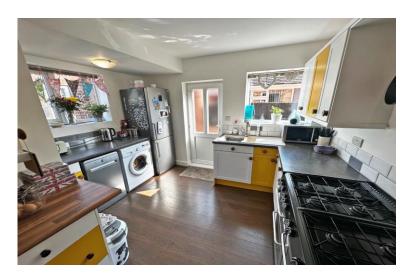

### **Features**

- Well presented accommodation
- Conveniently located close to the hospital and within excellent school catchment areas
- Entrance hallway. Lounge with bay fronted window
- Refitted kitchen/breakfast room with a separate dining room and garden room
- 3 first floor bedrooms and bathroom
- Useful attic room
- Double glazing and gas central heating
- Pleasant south easterly facing rear garden
- Workshop/office (previously a garage) with driveway

### GROSS INTERIOR FLOOR SPACE: 1098 sq ft (102 sq m)

LOUNGE 11' 0" x 14' 6" (3.35m x 4.42m) DINING ROOM - 10' 10" x 10' 11" (3.30m x 3.32m) KITCHEN - 10' 10" x 9' 3" (3.30m x 2.82m) GARDEN/FAMILY ROOM - 7' 3" x 9' 4" (2.21m x 2.84m) BEDROOM 1 - 12' 0" x 13' 1" (3.65m x 3.98m) BEDROOM 2 - 7' 11" x 11' 5" (2.41m x 3.48m) BEDROOM 3 - 7' 11" x 9' 1" (2.41m x 2.77m) BATHROOM - 6' 4" x 8' 1" (1.93m x 2.46m) ATTIC ROOM - 9' 5" x 13' 7" (2.87m x 4.14m)