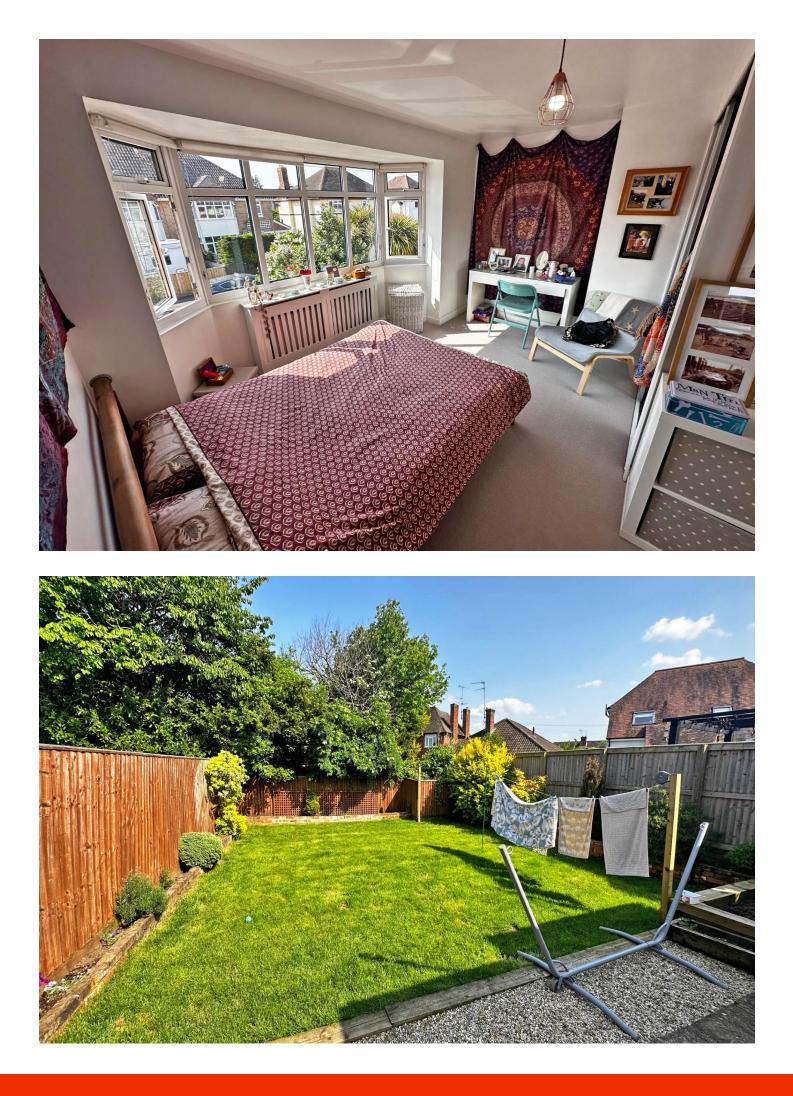

### **Features**

- Well presented accommodation
- Conveniently located close to the hospital and within excellent school catchment areas
- Entrance hallway. Lounge with bay fronted window
- Refitted kitchen/breakfast room with a separate dining room and garden room
- 3 first floor bedrooms and bathroom
- Useful attic room
- Double glazing and gas central heating
- Pleasant south easterly facing rear garden
- Workshop/office (previously a garage) with driveway

### GROSS INTERIOR FLOOR SPACE: 1098 sq ft (102 sq m)

LOUNGE 11' 0" x 14' 6" (3.35m x 4.42m) DINING ROOM - 10' 10" x 10' 11" (3.30m x 3.32m) KITCHEN - 10' 10" x 9' 3" (3.30m x 2.82m) GARDEN/FAMILY ROOM - 7' 3" x 9' 4" (2.21m x 2.84m) BEDROOM 1 - 12' 0" x 13' 1" (3.65m x 3.98m) BEDROOM 2 - 7' 11" x 11' 5" (2.41m x 3.48m) BEDROOM 3 - 7' 11" x 9' 1" (2.41m x 2.77m) BATHROOM - 6' 4" x 8' 1" (1.93m x 2.46m) ATTIC ROOM - 9' 5" x 13' 7" (2.87m x 4.14m)